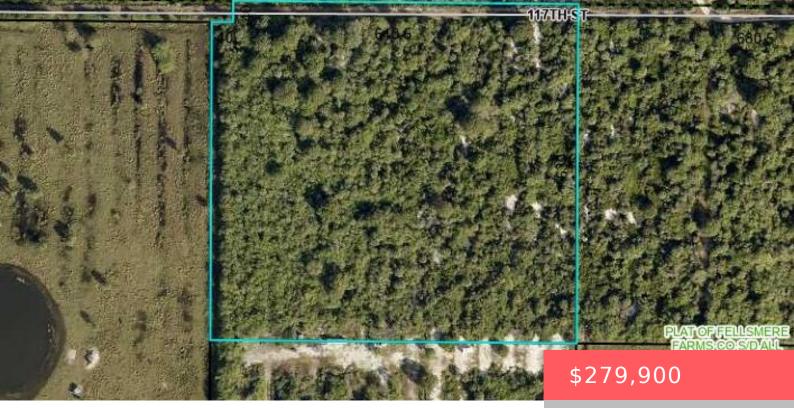

## 14455 117TH ST, FELLSMERE, FL 32948, USA

https://comwire.com

Beautiful 9.81 Acre lot to build on and bring your toys. Owner financing available. Great area close to I-95.

• Active

Basics

Status: ActiveDate added: Added 2 months agoFor Sale: NoListing Office Name: New Wave Real Estate Group Inc

## Site Details

Lot SqFt: 427324.00 Utilities On Site: None Lot Description: 5 to 10 Acres Ground Cover: Brush Improvements: None Front Exp: North Roads: Other

**Building Details** 

Type: Agricultural

Docs Available: None