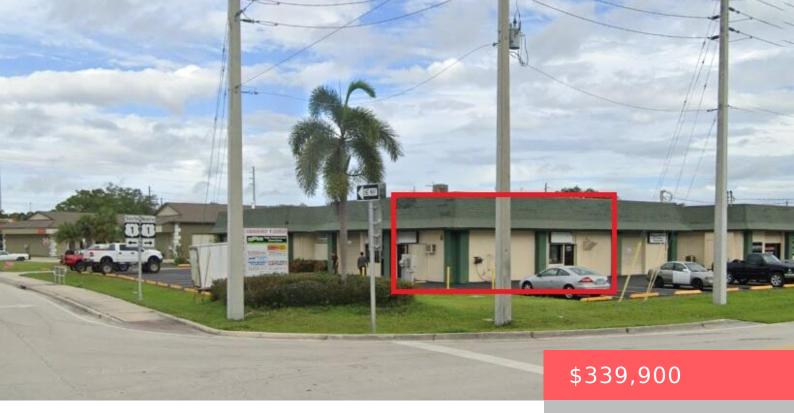

## 1447 SE VILLAGE GREEN DR, PORT ST. LUCIE, FL 34952, USA

https://comwire.com

Commercial condo warehouse/office space/retail corner unit with excellent street frontage. Approximately 1,100 sq feet with two bathrooms. Two actual storefronts sold as one property. Could easily be converted back to two units and can also add roll up doors. Perfect for mechanic, shop, retail or office space with plenty of parking. Currently used as warehouse

+ Read More

- Active
- 462.00 sq ft

## **Basics**

**Comwire last checked:** 7:35 pm on June **Listing updated:** February 17, 2025 at 2:53 pm

07, 2025

Days on Comwire: 232 Year built: 1984

Status: Active Listing Office Id: 276690133

Date added: October 18, 2024 at 1:15 pm Building size (SF): 462.00 sq ft

**Lot size: 0.23** sq ft **For Sale:** Yes

For Lease: No Listing Office Name: RE/MAX Gold

## **Building Details**

Type: Industrial Building Type: Commercial, Commercial Condo, Industrial /

Mfg, Retail

**Stories:** 1.0 **Heating:** Electric

Construction: Mixed, Stucco Floor covering: Ceramic Tile, Concrete

Roof: Comp Rolled Real Estate Taxes: \$860.10

Tax Year: 2024 Cooling: Central, Wall-Win A/C

Docs Available: None Info Available: Deed