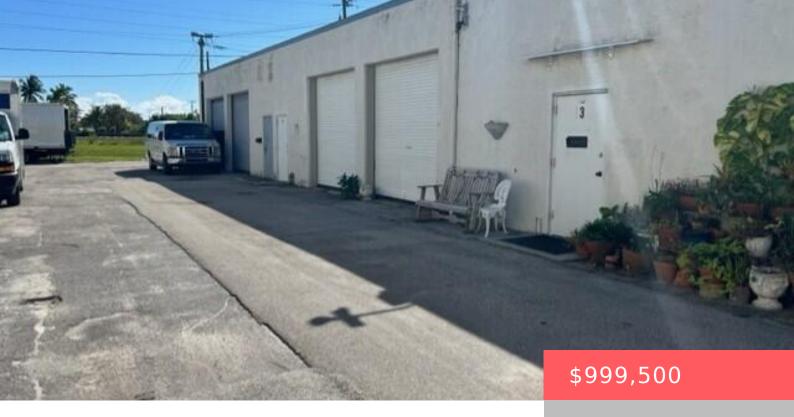

## 1460 CYPRESS DRIVE, JUPITER, FL, 33469

https://comwire.com

1460 Cypress Drive consists of multiple tenants in a condo building that occupy a retail presence and warehouse. For sale in that building are units 5, 6, 7, 8, 9 For complete details a non disclosure agreement will need to be executed.

- Active
- 2518.00 sq ft

**Basics** 

Comwire last checked: 11:08 pm on June 07,

2025

Days on Comwire: 253

Status: Active

Date added: September 27, 2024 at 12:46 pm

Lot size: 0.38 sq ft

For Lease: No

Listing updated: May 20, 2025 at 8:10 pm

Year built: 1992

**Listing Office Id:** 802717

Building size (SF): 2518.00 sq ft

For Sale: Yes

**Listing Office Name:** The Keyes Company

## **Building Details**

**Type:** Flex Space **Building Type:** Commercial, Industrial, Office/Warehouse,

Income, Condo

**Stories:** 1.0 **Heating:** Other

Floor covering: Other Roof: Other

Real Estate Taxes: \$5,578.93 Tax Year: 2023