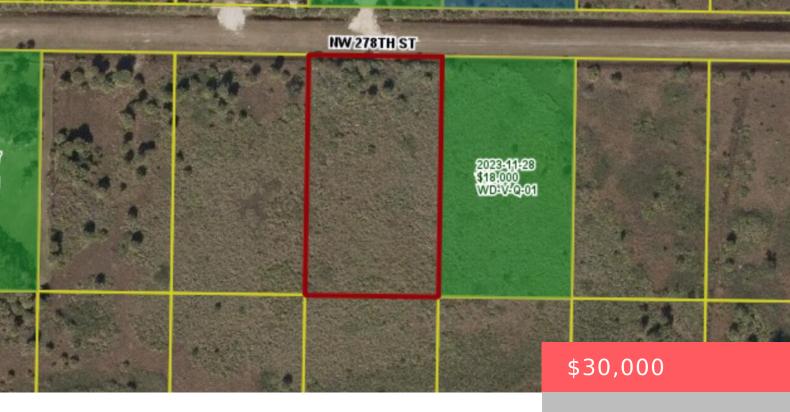

# 14670 278TH STREET, OKEECHOBEE, FL, 34972

https://comwire.com

1.25-acre lot in growing area, just a few miles from the Kissimmee Prairie Reserve. Zoned for both residential and agricultural use, offering a range of possibilities for your ideal property. Ideal for building your dream home, establishing plant nurseries, setting up fishing farms, creating private cemeteries, or starting a farm. Homes are close and on

### **Site Details**

**Acres:** 1.25 **Lot SqFt:** 54450.00

Improvements: None Utilities On Site: None

Front Exp: North Lot Description: 1 to < 2 Acres

Roads: Dirt,Paved Ground Cover: Brush,Grassed

Soil Type: Dirt