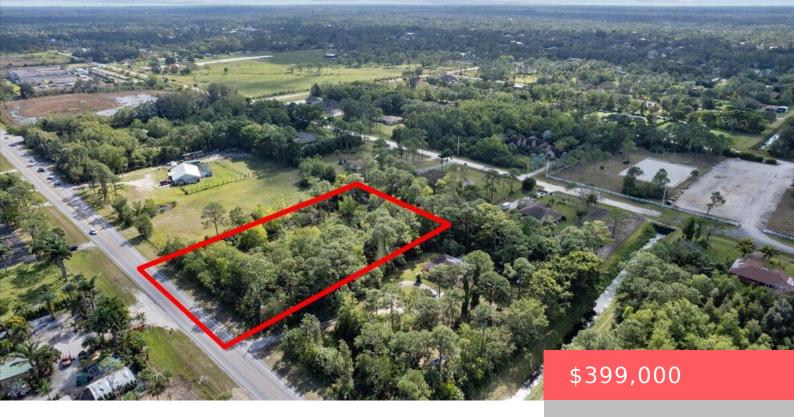

## 14690 NORTHLAKE BLVD, WEST PALM BEACH, FL 33412, USA

https://comwire.com

iscover the perfect canvas for your next venture on this exceptional 1.78-acre vacant lot. Boasting excellent frontage, this property is ideally situated in a rapidly growing area, surrounded by new developments that signal the promise of a flourishing community. With its strategic location and ample space, this lot offers the rare combination of convenience and + Read More

## Site Details

Acres: 1.87 Improvements: None Front Exp: North Lot Description: 1 to < 2 Acres,2 to < 3 Acres Roads: Paved,Public Soil Type: Other,Sand Lot SqFt: 81457.00 Utilities On Site: None View: Other Subdiv Info: Horses Permitted Ground Cover: Other