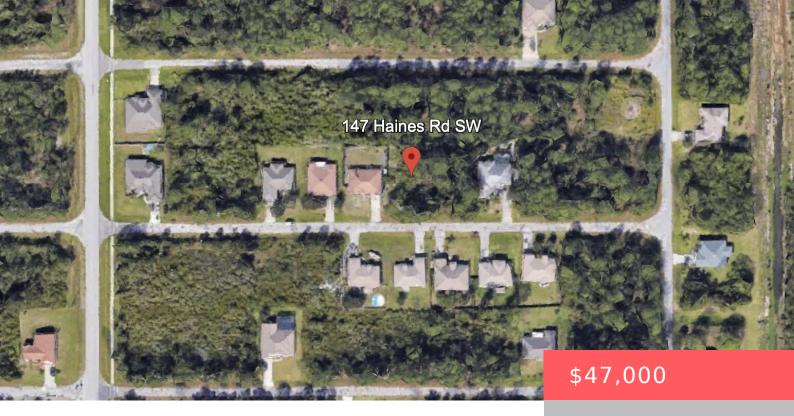

# 147 HAINES RD SW, PALM BAY, FL 32908, USA

https://comwire.com

Buildable lot in Palm Bay! Located close to shopping, parks, and dining!

• Active