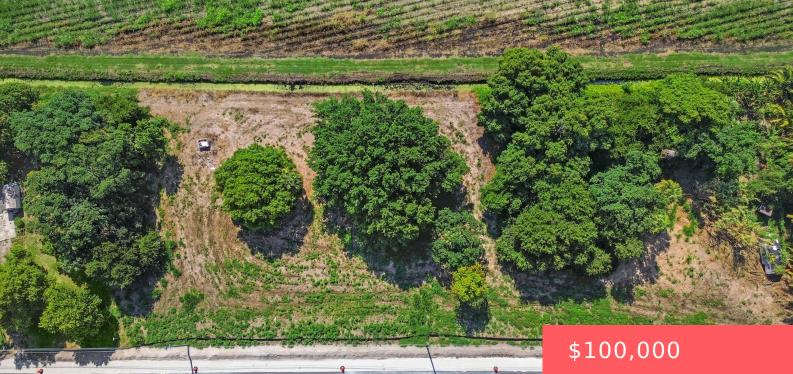

### 14754 US-441, CANAL POINT, FL 33438, USA https://comwire.com

This property is a 1/2-acre, 3-lot residential and agricultural designated space, offering the flexibility to build three homes. Its zoning supports both residential living and agricultural use, making it versatile for potential homeowners or small-scale farming endeavors.Located close to the Canal Point boat ramp and directly across the street from the Lake Okeechobee Scenic Trail,

# Site Details

| Acres: 0.51                 | Lot SqFt: 22216.00                      |
|-----------------------------|-----------------------------------------|
| Improvements: Cleared, Well | Utilities On Site: Well Water           |
| Front Exp: East             | <b>Lot Description:</b> 1/2 to < 1 Acre |
| Roads: State Road           | Ground Cover: Brush                     |