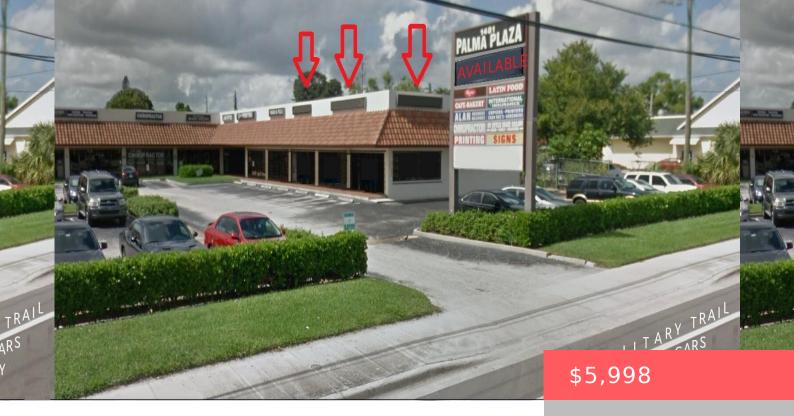

## 1481 MILITARY TRAIL, WEST PALM BEACH, FL, 33415

https://comwire.com

Currently used as dry cleaner processing. For use as dry cleaner, all equipment is included. All alternate uses will be considered and landlord will arrange for removal of all dry cleaning equipment and piping down to four bare walls. Unit has 3-phase electric and gas. This unit has excellent street exposure on Military Trail (47,000

+ Read More

- Active
- 2474.00 sq ft