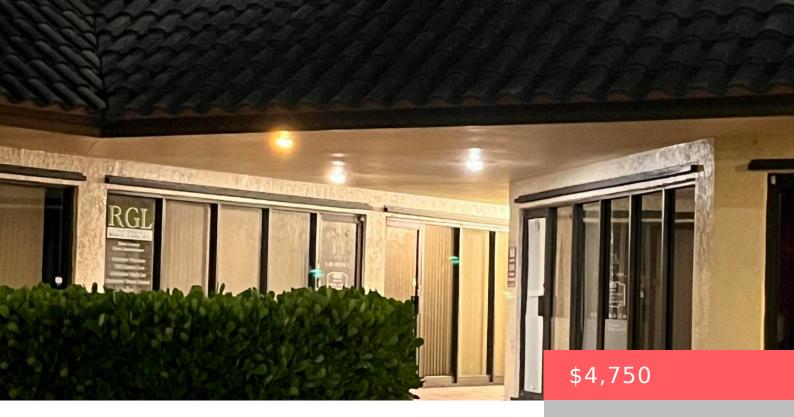

## 1481 MILITARY TRAIL, WEST PALM BEACH, FL, 33415

https://comwire.com

Beautifully finished professional office space. This space has all you need for your professional office business. Unit comes with top position of pylon sign on Military Trail with 47,500 AADT. Nice reception / waiting area, large administrative area with window to reception area, 5 private offices, large conference room, two bathrooms, kitchenette area. Rent is

+ Read More

- Active
- 1940.00 sq ft

## **Basics**

Comwire last checked: 4:33 am on April 05, Listing updated: April 02, 2025 at 8:14 pm

2025

Days on Comwire: 161 Year built: 1982

Status: Active Listing Office Id: 404417

Date added: October 25, 2024 at 6:49 pm Building size (SF): 1940.00 sq ft