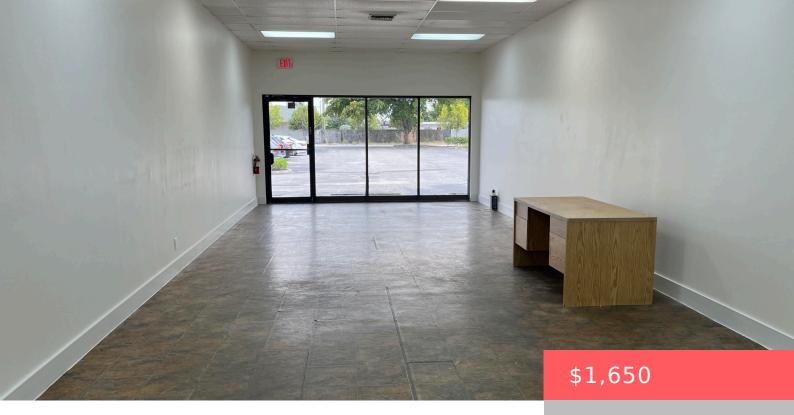

## 1481 MILITARY TRAIL, WEST PALM BEACH, FL, 33415

https://comwire.com

Unit #14 is 15.5 wide and 49 feet deep. It has a small area walled off in back of unit for small administration or stock area. This unit would be ideal for phone store, jewelry store, shoe store, small office etc. Military Trail has 47,000 AADT. Unit comes with box sign over unit as well

+ Read More

- Active
- 756.00 sq ft

**Basics** 

**Listing updated:** May 06, 2025 at 3:24 pm **Days on Comwire:** 14

Year built: 1982 Status: Active

Listing Office Id: 404417 Date added: May 03, 2025 at 6:19 pm

**Building size (SF): 756.00** sq ft **Lot size: 1.40** sq ft

For Sale: No For Lease: Yes

**Listing Office Name:** Southdale Properties Inc.

## **Building Details**

Type: Retail Building Type: Commercial, Office Space,

Office/Professional, Office/Retail, Other, Retail, Strip Store

Stories: 1.0 Heating: Central

**Construction:** CBS, Concrete **Floor covering:** Linoleum