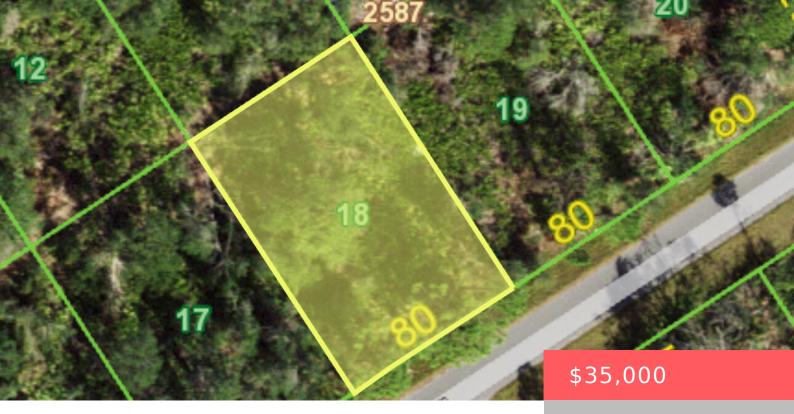

# 1483 NASH TERRACE, PORT CHARLOTTE, FL 33953, USA

https://comwire.com

IMAGINE...building your brand new home nestled between Ft. Myers & Sarasota in beautiful Port Charlotte. Near dining, shopping, entertainment, and much more, including the best therapy you can find on the incredible beaches. This waterfront city along the stunning Peace River and Charlotte Harbor provides endless opportunities for outdoor enthusiast. Why wait, seize the day.

#### **Site Details**

Lot SqFt: 10000.00 Improvements: None

Utilities On Site: None Front Exp: Southeast

**Lot Description:** < 1/4 Acre **Roads:** City/County Maint.

**Ground Cover:** Brush, Weeds