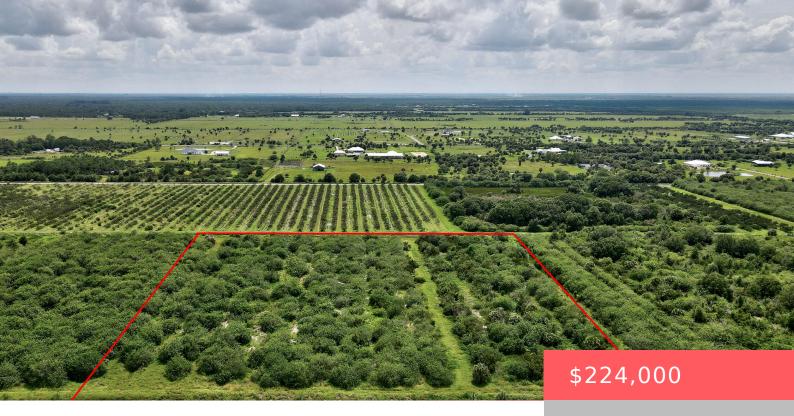

### 14855 111TH ST, FELLSMERE, FL 32948, USA

https://comwire.com

Country Living, Want to Build your Dream Home, raise Livestock, Start or Bring a Nursery or maybe JUST Farm! LOOK No More, 10 Acre Track is Calling Your Name... Active

### **Site Details**

Lot SqFt: 435600.00 Lot Dimensions: 670x640 Improvements: None Utilities On Site: None

Front Exp: South Lot Description: 5 to 10 Acres

**Roads:** Dirt **Ground Cover:** Other