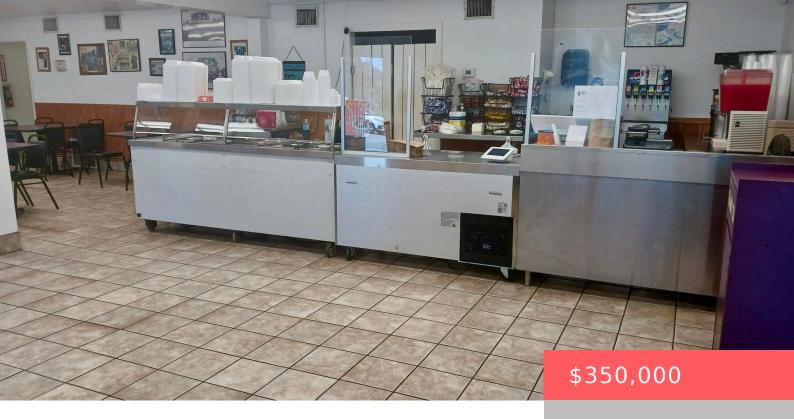

## 161 S LAKE AVE, PAHOKEE, FL 33476, USA

https://comwire.com

Exciting Restaurant Opportunity in Prime Location! Don't miss the chance to own your own restaurant in the heart of town! This 2,012 sq ft building is fully equipped with everything you need to get started, featuring an extensive inventory list. The property is zoned for Core-Commercial/Office/Entertainment, offering versatile opportunities for your business. Please note, the + Read More

Cooling: Central, Electric Docs Available: None

Info Available: Equipment Inventory

**Additional Info** 

Realty/Wellington

MLS Source: Realtor Association of the Palm Beaches

(RAPB)