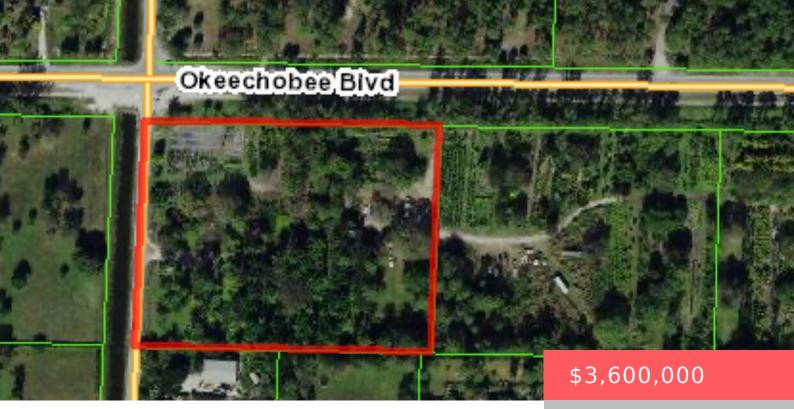

## 14920 OKEECHOBEE BOULEVARD, LOXAHATCHEE GROVES, FL, 33470

https://comwire.com

Unique opportunity for an investor. Two adjacent parcels for total of 9.96 acres that is currently being utilized as a nursery. 2 PCN's - 1) 41414317013110010 2) 41414317013110020 Can be utilized as equestrian estates, agriculture related business, or potential future commercial use. Frontage directly on Okeechobee Blvd. Water and sewer available. Electric panel on property. + Read More

## Site Details

Lot SqFt: 221376.00 Improvements: Demucked,Ditched,Drainage,Fenced,Irrigation/Sprnklers,Nursery,Well

Utilities On Site: Fro Electric,Irrigated Water,Well Water

Front Exp: North

**Lot Description:** 5 **Roads:** City/County Maint. to 10 Acres