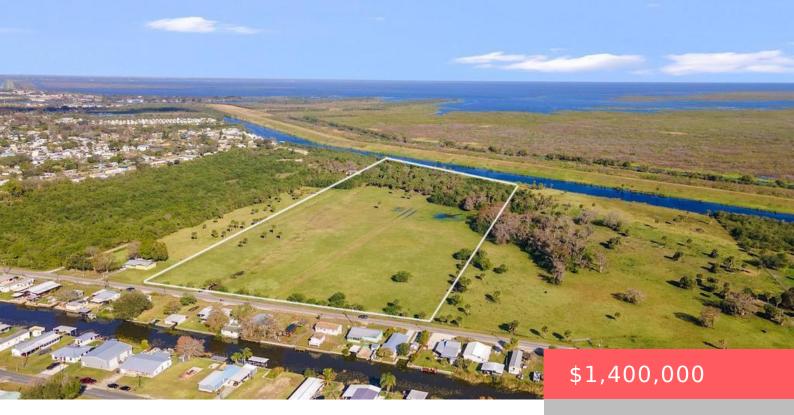

# 1493 HUNTER RD, OKEECHOBEE, FL 34974, USA

https://comwire.com

Undeveloped 19.85 acre parcel with access to Lake Okeechobee. Buckhead Ridge, located in Glades County is South Central Florida's best kept secret and the perfect gateway to the natural wonders of Lake Okeechobee. Property is easily accessible with frontage on a main Street and connects to the L-48 rim canal, with lake access by boat

#### **Site Details**

Lot SqFt: 864666.00

**Lot Dimensions:** 1658 x 739, 1225 x 608

**Utilities On Site:** Electric, Well Water

Waterfront Details: Canal Width 121+

View: Canal

Roads: City/County Maint.

**Lot Frontage:** 608.00

Improvements: Fenced, Well

**Waterfrontage:** 739

Front Exp: East

**Lot Description:** 11 to 25 Acres

**Ground Cover:** Brush, Grassed