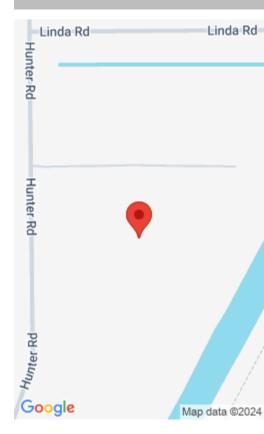

## 1493 HUNTER RD, OKEECHOBEE, FL 34974, USA

https://comwire.com

Undeveloped 19.85 acre parcel with access to Lake Okeechobee. Buckhead Ridge, located in Glades County is South Central Florida's best kept secret and the perfect gateway to the natural wonders of Lake Okeechobee. A year round destination for sport fishing, birding, hunting, boating and vacationing. Property is easily accessible with frontage on a main Street