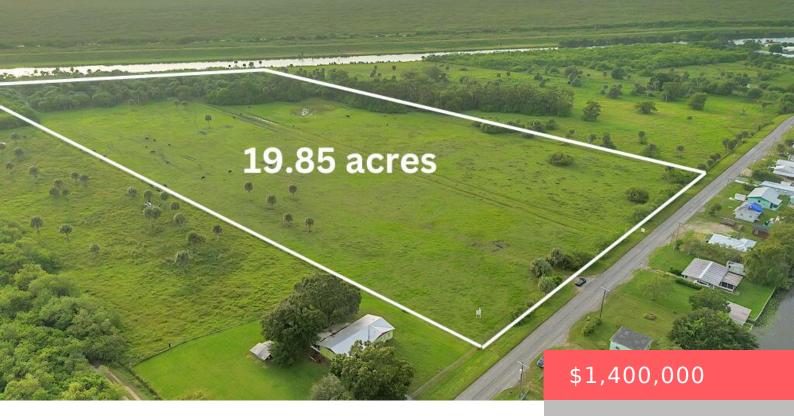

## 1493 HUNTER RD, OKEECHOBEE, FL 34974, USA

https://comwire.com

Undeveloped 19.85 acre parcel with access to Lake Okeechobee. Buckhead Ridge, located in Glades County is South Central Florida's best kept secret and the perfect gateway to the natural wonders of Lake Okeechobee. A year round destination for sport fishing, birding, hunting, boating and vacationing. Property is easily accessible with frontage on a main Street

## **Basics**

**Status:** Active

Date added: Added 2 months ago

For Sale: Yes

Listing Office Name: LPT Realty, LLC

Listing Office Id: 276771746

**Lot size: 19.85** sq ft

For Lease: No