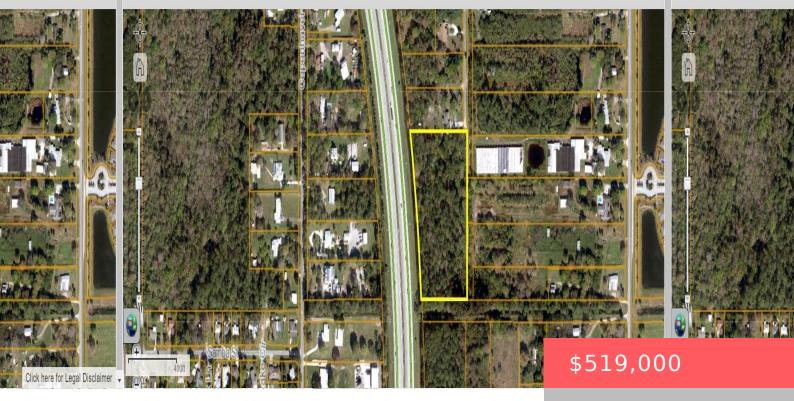

## 1565 BENNETT RD, FORT PIERCE, FL 34947, USA

https://comwire.com

Discover the potential of this 5.75-acre parcel located in the scenic and thriving area of Fort Pierce. The Property is Heavily Wooded with Slash Pine, Cabbage Palms, and a Few Oaks. This Property is Prime for 5 – 1 acre Lots. The Property also has a Future Land Use Designation of 5 units per acre. + Read More

**Basics** 

Status: Active
Date added: Added 2 months ago
Est. Taxes: \$3,919.27
For Sale: No
Listing Office Name: Coldwell Banker Paradise

Listing Office Id: 802483 Lot size: 5.75 sq ft Price/Acre: \$90,260 For Lease: No

## Site Details

Acres: 5.75 Improvements: None Front Exp: West Roads: County Road Lot SqFt: 250470.00 Utilities On Site: None Lot Description: 5 to 10 Acres Ground Cover: Brush