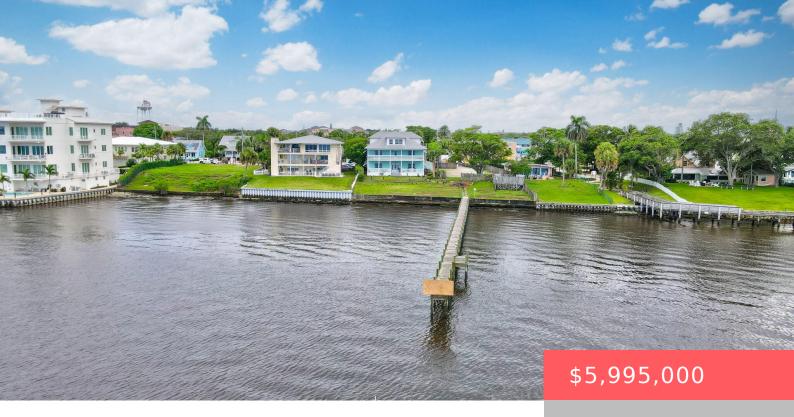

## 15 SE SEMINOLE ST, STUART, FL 34994, USA

https://comwire.com

Rare Redevelopment! Gem in the Heart of Downtown Stuart with Direct Riverfront Views. Build up to 15 luxury TH's or condo's over 0.5167 acres with garages, private docks/marina and rooftop decks overlooking direct river views. Urban Waterfront Zoning allows retail, restaurant, office, residential use up to 30 units/acre. Walk to everything downtown has to offer.

Available, Marina, Overnight, Private Dock, Up to 60 Ft Boat, UP to 30 Ft Boat, UP to 40 Ft Boat, UP to 50 Ft Boat, UP to 70 Ft

Boat

Front Exp: West View: Intracoastal, River

**Lot Description:** 1/2 to < 1

Bridges, Ocean Access, River

Acre, East of US-1, Paved

Intracoastal.No Fixed

Road, Sidewalks

**Ground Cover:** Other

Roads: City/County Maint., Public