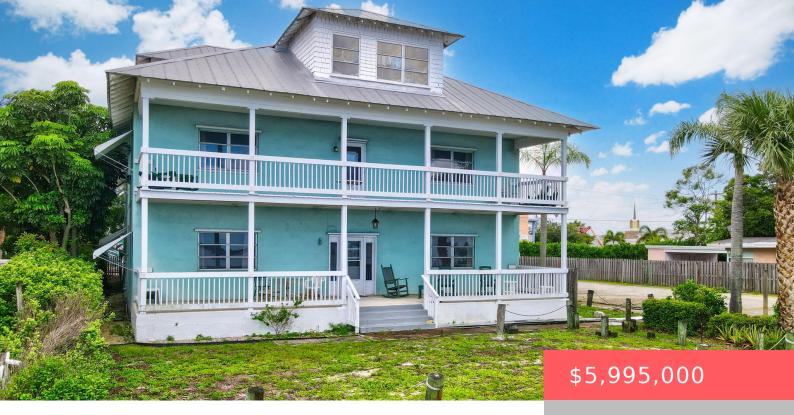

## 15 SEMINOLE STREET, STUART, FL, 34994

https://comwire.com

Rare Gem in the Heart of Downtown Stuart with Direct Riverfront Views. Build up to 15 luxury TH's or condo's over 0.5167 acres with garages, private docks/marina and rooftop decks overlooking direct river views. Urban Waterfront Zoning allows retail, restaurant, office, residential use up to 30 units/acre. Walk to everything downtown has to offer. Previous

## **Building Details**

Type: MultiFamily (5+ Units) Building Type: Commercial, Free Standing, Hotel / Motel,

Income, Marina, Resident. Multi-Fam.

**Stories:** 3.0 **Heating:** Electric

**Construction:** Stucco **Floor covering:** Wood Floor

**Roof:** Metal **Real Estate Taxes:** \$77,360.20

Tax Year: 2023 Cooling: Electric

**Docs Available:** None Info Available: Photos