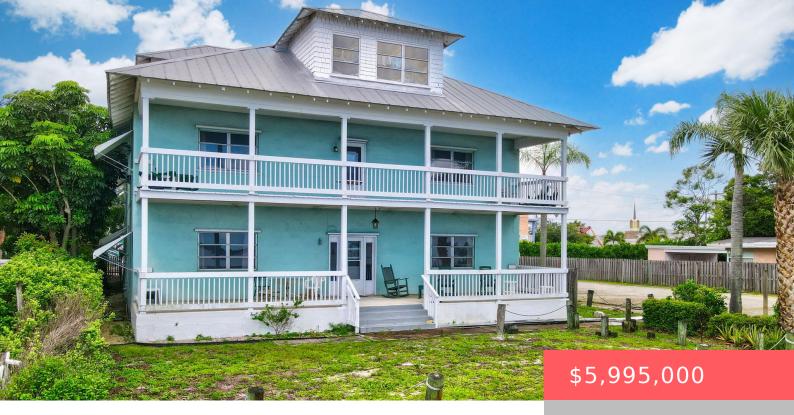

## 15 SEMINOLE STREET, STUART, FL, 34994

https://comwire.com

Rare Gem in the Heart of Downtown Stuart with Direct Riverfront Views. Build up to 15 luxury TH's or condo's over 0.5167 acres with garages, private docks/marina and rooftop decks overlooking direct river views. Urban Waterfront Zoning allows retail, restaurant, office, residential use up to 30 units/acre. Walk to everything downtown has to offer. Previous

+ Read More

- O haths
- Ouad Plex
- Active

**Basics** 

Listing updated: March 28, 2025 at 8:22 pm Days on Comwire: 151

**Year built:** 1913 **Status:** Active

Bathrooms: 0 baths HOA Dues \$: \$0

**Est. Taxes:** \$77,360.20 **For Sale:** No

For Lease: No SqFt Living: 12622.00 sq ft

**SqFt Total: 12622.00** sq ft **Listing Office Name:** Regency Realty Services