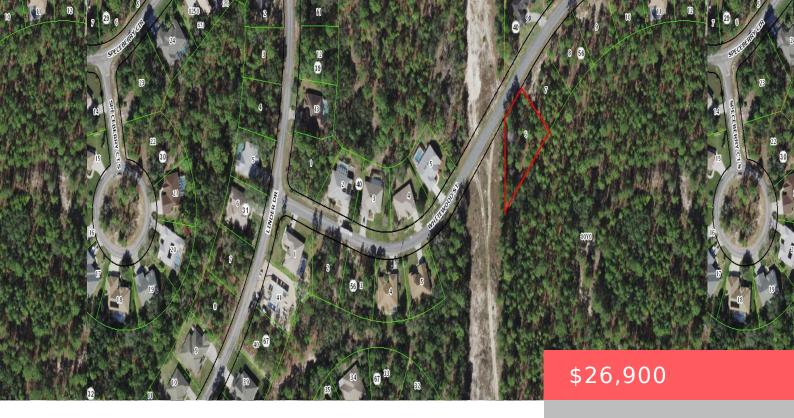

# 15 WHITEWOOD ST, HOMOSASSA, FL 34446, USA

https://comwire.com

Build a brand new home on this oversized .38 acre home site in Sugarmill Woods. Cypress Village of Sugarmill Woods is a Deed Restricted Community within the Sugarmill Woods. Suncoast Parkway extension in progress. Conveniently located within an hour of Tampa and Tampa airport.

#### **Site Details**

**Acres:** 0.38 **Lot SqFt:** 16633.00

**Lot Dimensions:** 73.0 ft x 148.0 ft **Improvements:** None

Utilities On Site: None Front Exp: Northwest

View: Garden Lot Description: 1/4 to 1/2 Acre