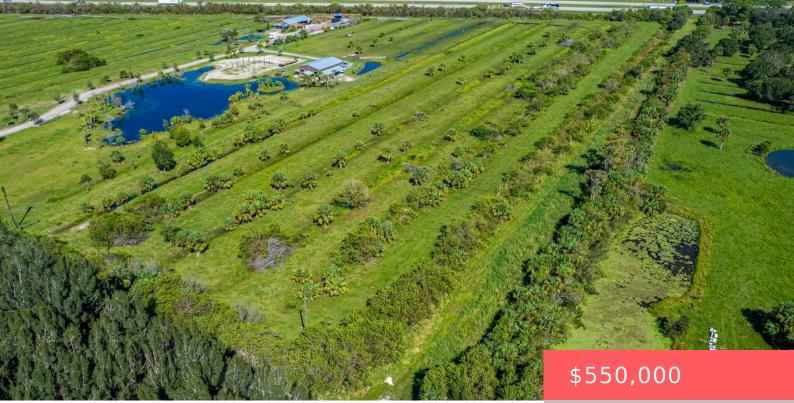

## **150 90TH AVENUE, VERO BEACH, FL, 32968** https://comwire.com

Are you dreaming of an idyllic country retreat in Vero Beach, FL? Look no further than this stunning 11.19-acre property! Key Features: Convenient Access: Easy reach to SR60, the proposed Oslo/I-95 interchange, and the new Three Corners project in Vero Beach Natural Beauty: Moderately wooded with magnificent oldgrowth oaks and palm trees, offering a serene <u>+ Read More</u> • Active

## Site Details

Lot SqFt: 487436.00 Utilities On Site: None Lot Description: 11 to 25 Acres Ground Cover: Other Improvements: None Front Exp: North Roads: Paved

**Building Details** 

Type: Single Family Detached