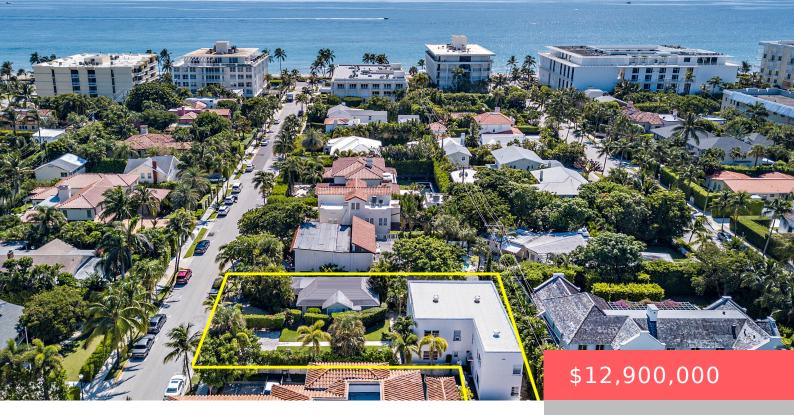

### 150 AUSTRALIAN AVE, PALM BEACH, FL 33480, USA

https://comwire.com

Opportunity awaits at this large 10,000+ sq. ft. property ideally located In-Town on an ocean block of Palm Beach. Renovate the current structures, or tear down and build your dream home. Currently contains 7 total units; two quintessential Palm Beach cottages (one Landmarked) and a 5 unit Art Deco multifamily building containing one 2 bedroom

### **Site Details**

**Lot SqFt:** 10001.00 **Lot Frontage:** 75.00

Improvements: Curb Utilities On Site: Cable, Electric, Public Water, Sewer

Front Exp: North Lot Description: < 1/4 Acre, Sidewalks

**Roads:** City/County Maint. **Ground Cover:** Grassed