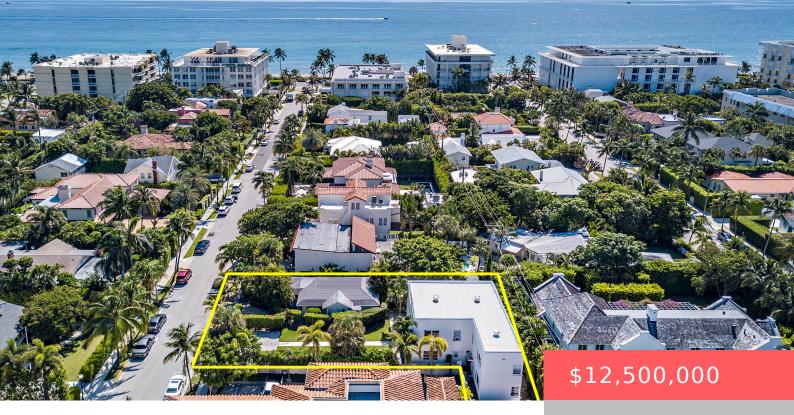

## 150 AUSTRALIAN AVENUE, PALM BEACH, FL, 33480

https://comwire.com

Opportunity awaits at this large 10,000+ sq. ft. property ideally located In-Town on an ocean block of Palm Beach. Renovate the current structures, or tear down and build your dream home. Currently contains 7 total units; two quintessential Palm Beach cottages (one Landmarked) and a 5 unit Art Deco multifamily building containing one 2 bedroom

SqFt Living: 5031.00 sq ft

**Listing Office Name:** Douglas Elliman

Listing updated: April 08, 2025 at 8:17 pm

Year built: 1910

**Listing Office Id:** pb802465

Bathrooms: 7 baths

**Est. Taxes:** \$54,024.30