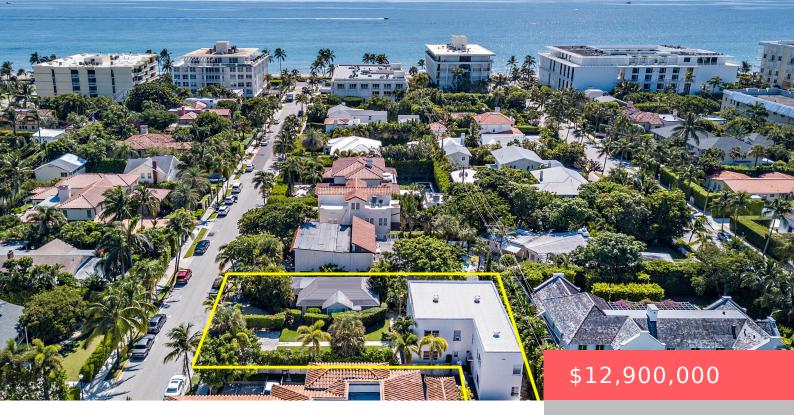

## 150 AUSTRALIAN AVE, PALM BEACH, FL 33480, USA

https://comwire.com

Opportunity awaits at this large 10,000+ sq. ft. property ideally located In-Town on an ocean block of Palm Beach. Renovate the current structures, or tear down and build your dream home. Currently contains 7 total units; two quintessential Palm Beach cottages (one Landmarked) and a 5 unit Art Deco multifamily building containing one 2 bedroom

## **Basics**

**Year built:** 1910 **Status:** Active

Listing Office Id: pb802465 Date added: Added 2 months ago

**Bathrooms: 7** baths **HOA Dues \$:** \$0

**Est. Taxes:** \$54,024.30 **For Sale:** No

For Lease: No SqFt Living: 5031.00 sq ft

**SqFt Total: 5115.00** sq ft **Listing Office Name:** Douglas Elliman (Palm Beach)