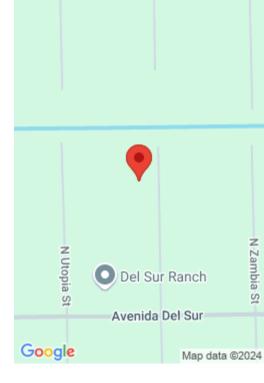

### 150 N VERDA ST, CLEWISTON, FL 33440, USA

https://comwire.com

Check out this 1.25-acre lot at 150 N Verda St, Clewiston, located just north of Montura Ranch Estates. If you're looking for a peaceful, rural setting, this property is a great find. It's perfect for building your dream home or investing in a quiet area with plenty of space. Enjoy the tranquility of the countryside