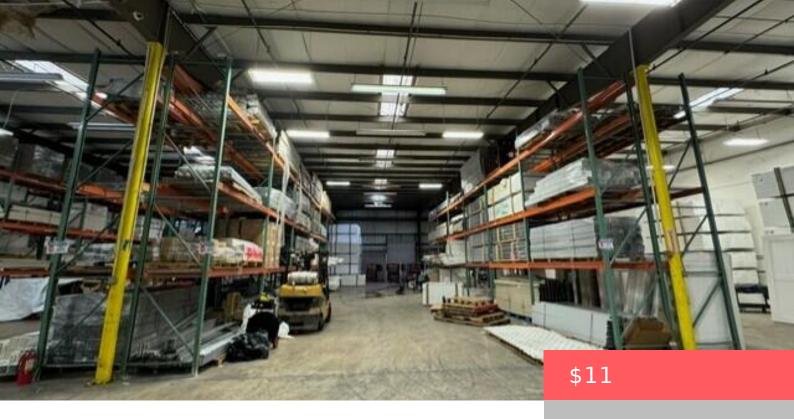

## 1500 AVENUE R #100, RIVIERA BEACH, FL 33404, USA

https://comwire.com

SUBLEASE OPPORTUNITY Prime Warehouse Space in Riviera Beach, FLLocated in the thriving industrial hub of Riviera Beach, FL, this warehouse space offers an excellent opportunity for businesses seeking a strategic location with convenient access to key transportation routes. Riviera Beach is known for its vibrant commercial activity and proximity to major highways, making it an

## **Basics**

Year built: 1986 Status: Active

**Building size (SF): 52411.00** sq ft **Lot size: 3.30** sq ft

For Sale: No For Lease: Yes

**Listing Office Name:** The Keyes Company

## **Building Details**

Type: Industrial Building Type: Building Trades, Industrial / Mfg,

Office/Warehouse

Stories: 1.0 Heating: Electric

Floor covering: Ceramic Tile, Concrete Roof: Other

Real Estate Taxes: \$96,924.30 Tax Year: 2023