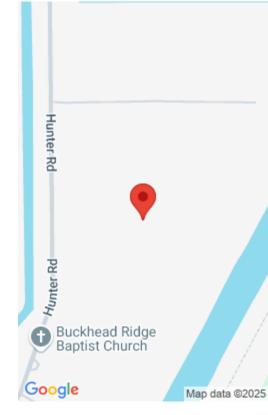

# 1501-1601 HUNTER ROAD, OKEECHOBEE, FL, 34974

https://comwire.com

Undeveloped 14.34 acre parcel with access to Lake Okeechobee.
Buckhead Ridge, located in Glades County is South Central
Florida's best kept secret and the perfect gateway to the natural
wonders of Lake Okeechobee. A year round destination for sport
fishing, birding, hunting, boating and vacationing. The property is
undeveloped and is easily accessible with frontage
+ Read More