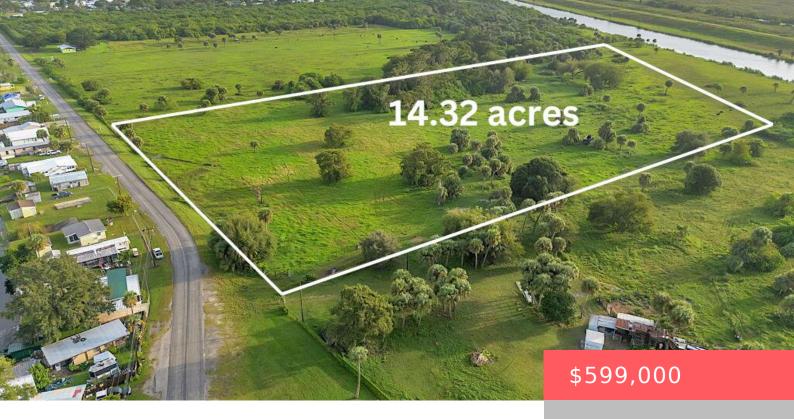

# 1501-1601 HUNTER ROAD, OKEECHOBEE, FL, 34974

https://comwire.com

Undeveloped 14.34 acre parcel with access to Lake Okeechobee.
Buckhead Ridge, located in Glades County is South Central
Florida's best kept secret and the perfect gateway to the natural
wonders of Lake Okeechobee. A year round destination for sport
fishing, birding, hunting, boating and vacationing. The property is
undeveloped and is easily accessible with frontage
+ Read More

#### **Site Details**

Acres: 14.34 Improvements: Pasture

**Utilities On Site:** Electric **Waterfront Details:** Canal Width 81 - 120

Front Exp: East View: Canal, Other

**Lot Description:** 11 to 25 Acres, Irregular Lot, Public **Roads:** City/County Maint.