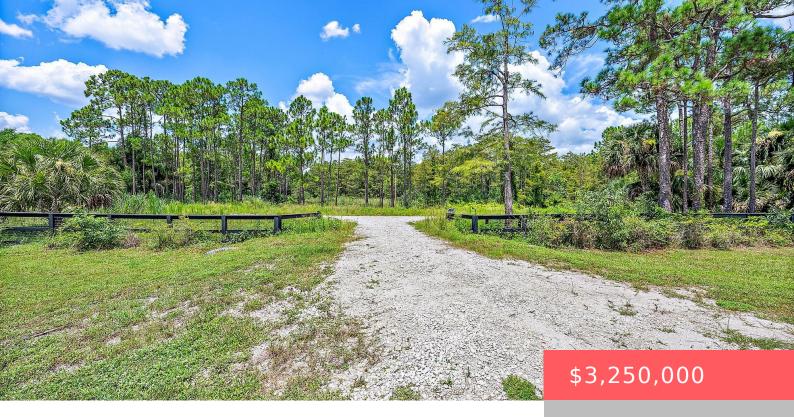

# 1501 SE CYPRESS PARK LN, JUPITER, FL 33478, USA

https://comwire.com

Build your dream home or compound on this sprawling 25 acre lot in the exclusive community of The Estates within Ranch Colony. Ranch colony is located in West Jupiter in a private manned gated community immersed with lush landscapes, tranquility and nature. This luxury community also hosts multiple Jonathan's Landings golf courses.

#### **Site Details**

**Acres:** 25.00 **Lot SqFt:** 1089000.00

**Bldgs Include:** Utility Building Improvements: Fenced, Well

Utilities On Site: None Waterfront Details: Pond

Front Exp: East **Lot Description:** 11 to 25 Acres, Paved Road