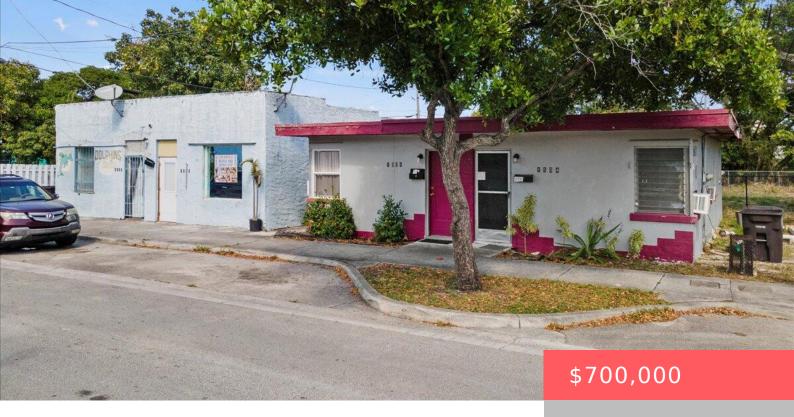

## 1504 SAPODILLA AVENUE, WEST PALM BEACH, FL, 33401

https://comwire.com

Significant Investment Opportunity: Commercial storefront and residential duplex on one lot. Currently generating lease income under existing commercial/residential zoning. Future multi-family zoning regulations present substantial long-term value. Strategically located near thriving Downtown West Palm Beach development and major transit hubs (Brightline, Tri-Rail). Please do not disturb tenants.

## **Building Details**

Type: Mixed Use Building Type: Commercial, Retail, Resident. Multi-Fam.,

Free Standing

Stories: 1.0 Heating: No Heat

Construction: Block, Stucco, CBS Floor covering: Ceramic Tile, Tile