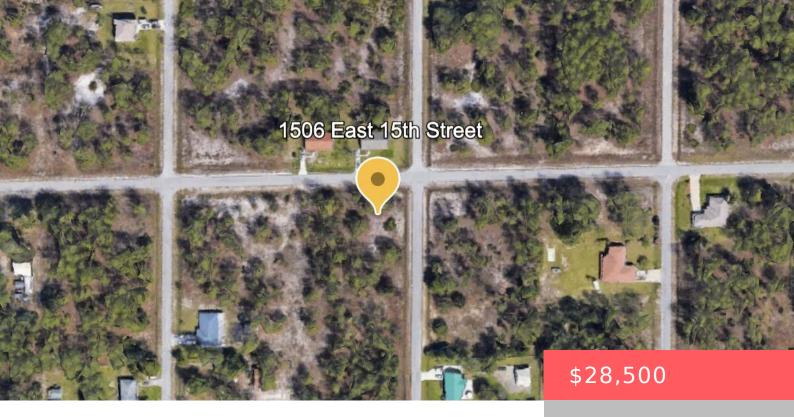

# 1506 EAST 15TH STREET, LEHIGH ACRES, FL 33972, USA

https://comwire.com

Incredible corner lot located in Lehigh Acres. Minutes away from shopping, parks, schools, fine and casual dining, and more.

Perfect to build your new construction home!!!.

#### **Site Details**

**Lot SqFt:** 10816.00 **Lot Dimensions:** 104.0 ft x 104.0 ft

Improvements: None Utilities On Site: None

Front Exp: East Lot Description: < 1/4 Acre

Roads: City/County Maint., County Road, Paved Ground Cover: Brush