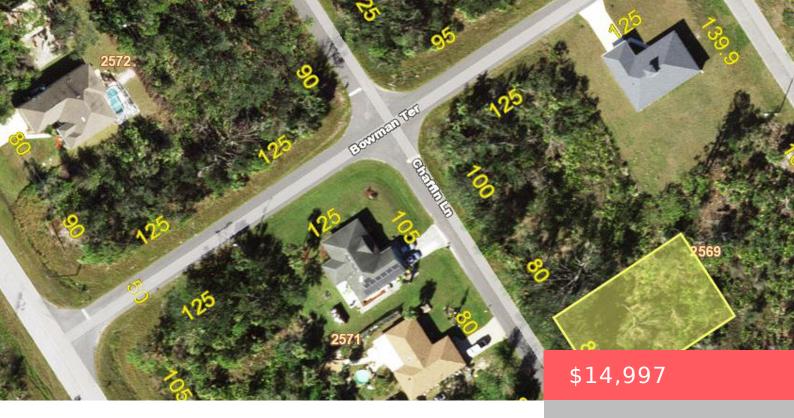

## 1508 CHAFFIN LN, PORT CHARLOTTE, FL 33953, USA

https://comwire.com

Are you ready to bring your dream home to life? Situated in the burgeoning Northwest Port Charlotte, this prime lot offers access to a host of amenities, including sports parks, burgeoning new construction, vibrant shopping districts, gourmet dining options, championship golf courses, and renowned fishing spots-all within easy reach of Florida's iconic beaches. Boasting a + Read More

## Site Details

Lot SqFt: 10000.00 Utilities On Site: None Lot Description: < 1/4 Acre Ground Cover: Other

Improvements: None Front Exp: Southwest Roads: City/County Maint.

**Building Details** 

Type: Single Family Detached