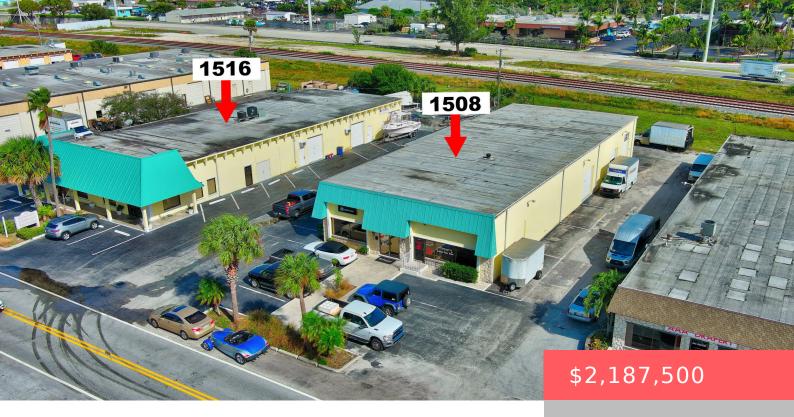

## 1508 S CYPRESS DR, TEQUESTA, FL 33469, USA

https://comwire.com

Prime Investment Opportunity in Jupiter, FLWelcome to 1508 S Cypress Drive, an exceptional commercial real estate offering in the heart of Jupiter, Florida. This versatile property boasts a combined 6250 sq. ft. encompassing a strip center, warehouse, and office plaza, providing a lucrative investment opportunity with a gross income of \$121,350 per year.Key Features:Diverse Spaces:

## **Basics**

**Year built:** 1973

**Listing Office Id:** 802717

Building size (SF): 6250.00 sq ft

For Sale: Yes

**Listing Office Name:** The Keyes Company

Status: Active

Date added: Added 2 months ago

Lot size: 0.47 sq ft

For Lease: No

## **Building Details**

Type: Industrial

Stories: 1.0

Floor covering: Other

Real Estate Taxes: \$18,517.20

Cooling: Other

Info Available: Copies of Lease

**Building Type:** Income