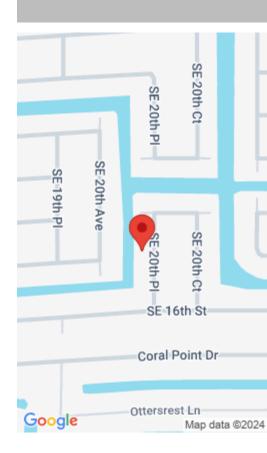

### 1510 SE 20TH PL, CAPE CORAL, FL 33990, USA

https://comwire.com

Great area,, great exposure and great views! Sail boat access 5 min ride to open water. Seawall and dock already in. All assessments paid. City water and sewer. Amazing sunsets.