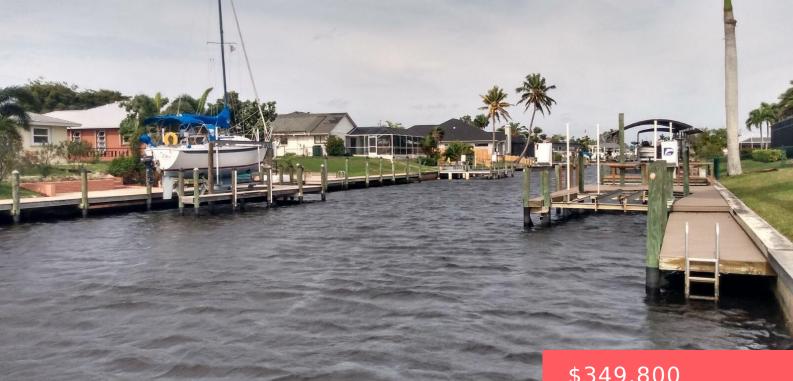

## \$349,800

### 1510 SE 20TH PL, CAPE CORAL, FL 33990, USA

https://comwire.com

Great area,, great exposure and great views! Sail boat access 5 min ride to open water. Seawall and dock already in. All assessments paid. City water and sewer. Amazing sunsets.

# Site Details

| Lot SqFt: 10000.00                                                                                | Lot Dimensions: 80.0 ft x 125.0 ft             |
|---------------------------------------------------------------------------------------------------|------------------------------------------------|
| Improvements: Cleared,Street Light                                                                | Utilities On Site: Cable,Public<br>Water,Sewer |
| Waterfront Details: Canal Width 81 - 120, Interior Canal, No Fixed Bridges, Ocean Access, Seawall | Boat Services: Private Dock                    |
| Front Exp: East                                                                                   | View: Canal                                    |
| Lot Description: < 1/4 Acre                                                                       | Subdiv Info: None                              |
| Roads: City/County Maint.                                                                         | Ground Cover: Brush, Grassed                   |
| Soil Type: Dirt                                                                                   | Special Info: Platted                          |