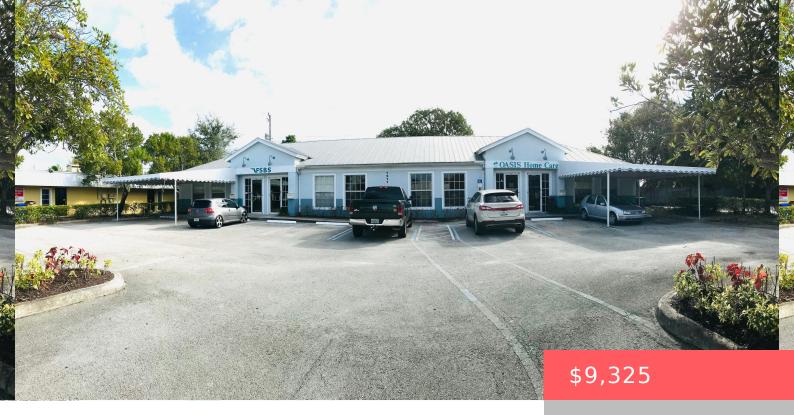

## 1511 PROSPERITY FARMS ROAD, LAKE PARK, FL, 33403

https://comwire.com

Professional Office Space – Prime Northlake Blvd Location: close to 4000 SF professional office space, perfectly located just off Northlake Blvd. Ideal for medical, insurance, legal, or other professional services, this space offers convenience, functionality, and visibility. Key Features: Zoned C1B – suitable for a variety of professional uses. Private entrance. Spacious reception/front office area

## **Basics**

Comwire last checked: 11:08 pm on June Listing updated: April 10, 2025 at 4:29 pm

07, 2025

**Days on Comwire:** 59 **Year built:** 2004

Status: Active Listing Office Id: 276537681

**Date added:** April 09, 2025 at 10:16 pm **Building size (SF): 3996.00** sq ft

## **Building Details**

**Type:** Office **Building Type:** Commercial, Special Purpose, Retail, Office

Space, Office/Retail, Office/Professional, Free Standing

Stories: 1.0 Heating: Central

Construction: CBS Floor covering: Tile, Vinyl Floor, Wood Floor