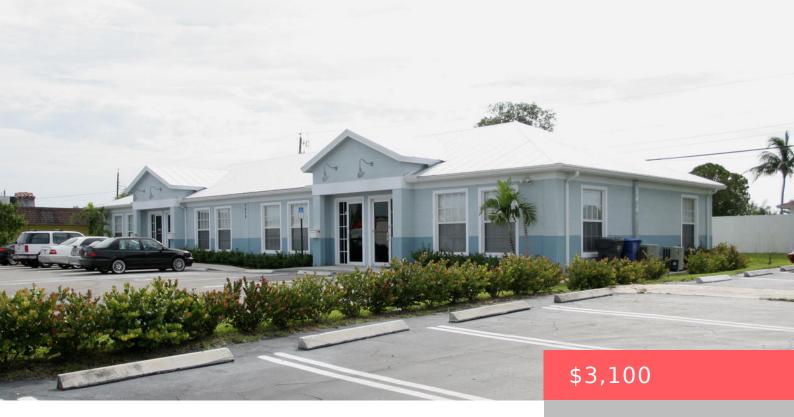

## 1511 PROSPERITY FARMS ROAD, LAKE PARK, FL, 33403

https://comwire.com

Professional Office Space – Prime Northlake Blvd Location: 1,332 SF professional office space, perfectly located just off Northlake Blvd. Ideal for medical, insurance, legal, or other professional services, this space offers convenience, functionality, and visibility. Key Features: Zoned C1B – suitable for a variety of professional uses. Private entrance. Spacious reception/front office area Multiple private