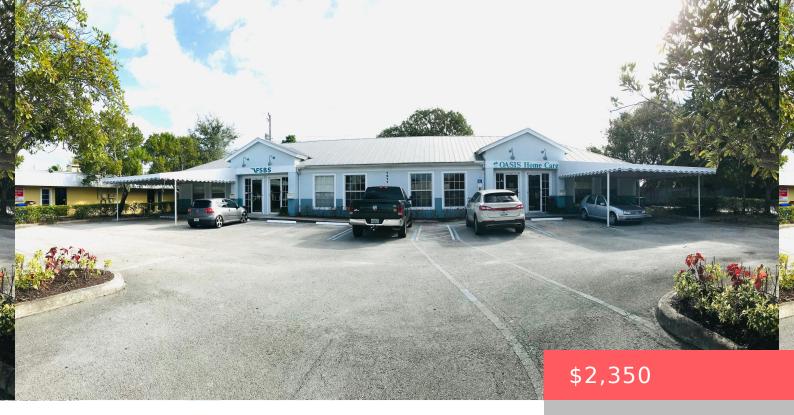

## 1511 PROSPERITY FARMS ROAD, LAKE PARK, FL, 33403

https://comwire.com

Professional Office Space – Prime Northlake Blvd Location: 1,000 SF professional office space, perfectly located just off Northlake Blvd. Ideal for medical, insurance, legal, or other professional services, this space offers convenience, functionality, and visibility. Key Features: Zoned C1B – suitable for a variety of professional uses. Private entrance. Spacious reception/front office areaMultiple private offices, Separate

## **Basics**

Comwire last checked: 11:08 pm on June Listing updated: April 10, 2025 at 8:03 pm

07, 2025

**Days on Comwire:** 60 **Year built:** 2004

Status: Active Listing Office Id: 276537681

Date added: April 09, 2025 at 3:22 am Building size (SF): 1000.00 sq ft

## **Building Details**

**Type:** Office **Building Type:** Commercial, Free Standing, Office Space,

Office/Professional, Office/Retail, Retail, Special Purpose

Stories: 1.0 Heating: Central

**Construction:** CBS **Floor covering:** Tile, Vinyl Floor, Wood Floor