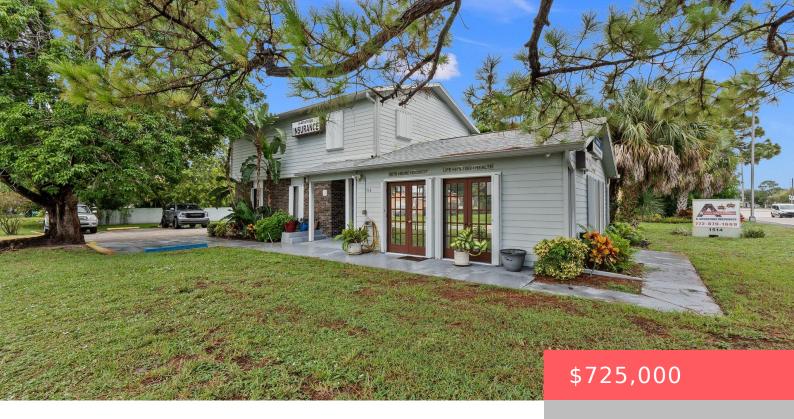

## 1514 PORT ST LUCIE BOULEVARD, PORT SAINT LUCIE, FL, 34952

https://comwire.com

Discover this fantastic commercial property with 2,384 square feet of air-conditioned space, located on a nearly half-acre corner lot, offering incredible visibility for your business. Recently updated with a 2022 roof this property is move-in ready and perfectly suited for a variety of business needs. The first floor features versatile office space, including three separate offices + Read More

- Active
- 2384.00 sa ft

## **Building Details**

Type: Mixed Use

Stories: 2.0

Floor covering: Carpet, Laminate

Real Estate Taxes: \$8,005.04

**Cooling:** Central

Info Available: Photos

**Building Type:** Office Space