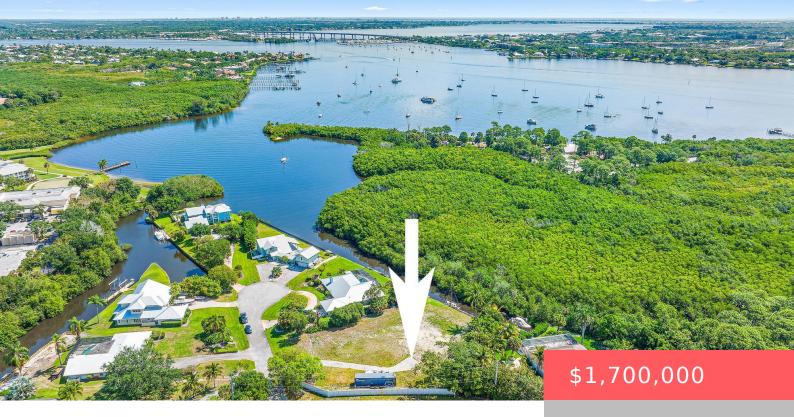

# 1515 SW PENDARVIS CT, PALM CITY, FL 34990, USA

https://comwire.com

Welcome to your slice of paradise! This stunning .73 acre of fully cleared land offers endless possibilities for your dream home or getaway retreat surrounded by nature! Nestled in a serene location with no HOA, you can truly make this space your own. Enjoy the convenience of your private 50ft dock, perfect for launching your

#### **Site Details**

Acres: 0.73 Improvements: Cleared, Fenced

**Utilities On Site:** Electric **Waterfrontage:** 105

**Waterfront Details:** Canal Width 1 - 80,Fixed Bridges,Interior Canal,Intracoastal,Mangrove,Navigable,Ocean Access,Seawall Boat,Private Dock,UP to 30

Boat, Private Dock, UP to 30 Ft Boat, UP to 40 Ft Boat, UP to 50

Ft Boat

Front Exp: West View: Canal

**Lot Description:** 1/2 to < 1 Acre, Corner Lot, Cul-De- **Subdiv Info:** None

Sac,Irregular Lot,Paved Road,West of US-1