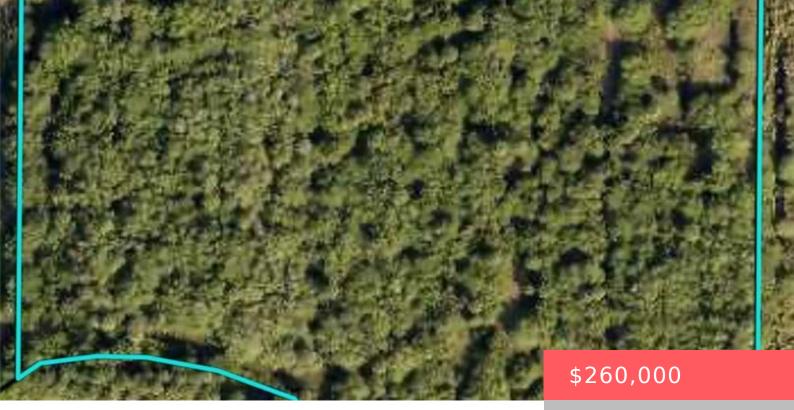

## 15150 115TH ST, FELLSMERE, FL 32948, USA https://comwire.com

QUIET COUNTRY LIVING AT IT'S BEST. NEARLY 10 ACRES TO CALL YOUR VERY OWN! BRING YOUR ANIMALS AND YOUR TOYS! ADDITIONAL CONTIGUOUS ACREAGE (8.88) ALSO AVAILABLE. • Active

## Site Details

Lot SqFt: 433422.00 Utilities On Site: None Lot Description: 5 to 10 Acres,Dirt Road Ground Cover: Brush Improvements: None Front Exp: South Roads: County Road

**Building Details** 

Type: Agricultural