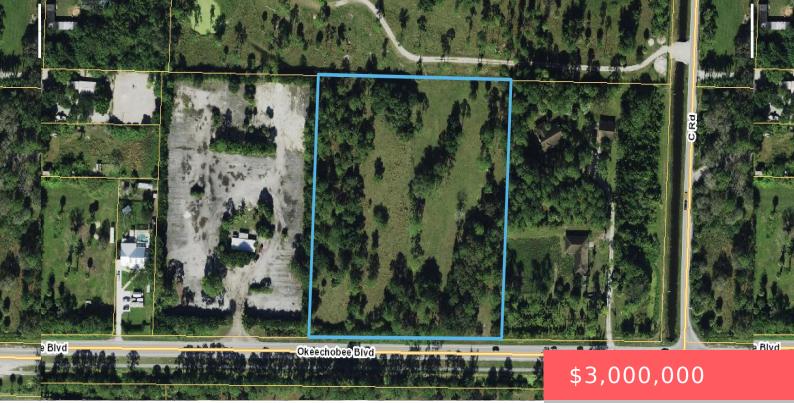

#### 16789 JENNY LN W, LOXAHATCHEE, FL 33470, USA

https://comwire.com

6 Acres on Okeechobee and C rd.

• Active

## Site Details

Lot SqFt: 261360.00 Utilities On Site: None Lot Description: 5 to 10 Acres Ground Cover: Grassed

Improvements: None Front Exp: East Roads: City/County Maint.