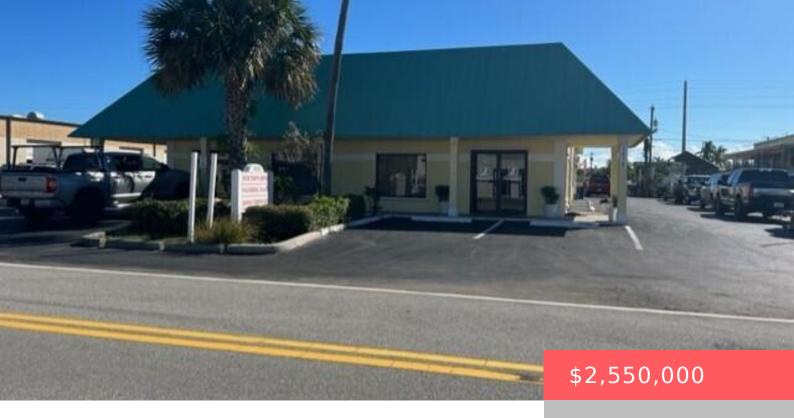

## 1516 CYPRESS DRIVE, JUPITER, FL, 33469

https://comwire.com

Prime Investment Opportunity in Jupiter, FL, Great for Investor or Owner User.Welcome to 1516 S. Cypress Drive, Jupiter. FL an exceptional commercial real estate offering in the heart of Jupiter, Florida. This versatile property boasts a combined 6,800 sq. ft. encompassing a strip center, warehouse, and office plaza, providing a lucrative investment opportunity with a + Read More