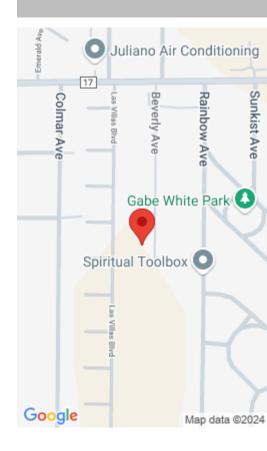

## 1519 BEVERLY AVE, SEBRING, FL 33870, USA

https://comwire.com

VACANT RESIDENTIAL BUILDING LOT 75' BY 142'. CENTRALLY LOCATED IN THE HEART OF SEBRING. COME BUILD IN THE NICE QUIET NEIGHBORHOOD WITH PLENTY OF TREES. HIGHLANDS COUNTY DOES NOT CURRENT HAVE IMPACT FEES FOR NEW HOME CONSTRUCTION.

## Site Details

| Lot SqFt: 10575.00         | Lot Dimensions: 75.0 ft x 141.0 ft                     |
|----------------------------|--------------------------------------------------------|
| Improvements: None         | Utilities On Site: Electric                            |
| Front Exp: East            | Lot Description: < 1/4 Acre, Private Road, Public Road |
| Subdiv Info: None          | Roads: City/County Maint.,Public                       |
| Ground Cover: Brush, Weeds | Special Info: Comforms to Zoning                       |
| HOA Fee/Month: \$0         |                                                        |