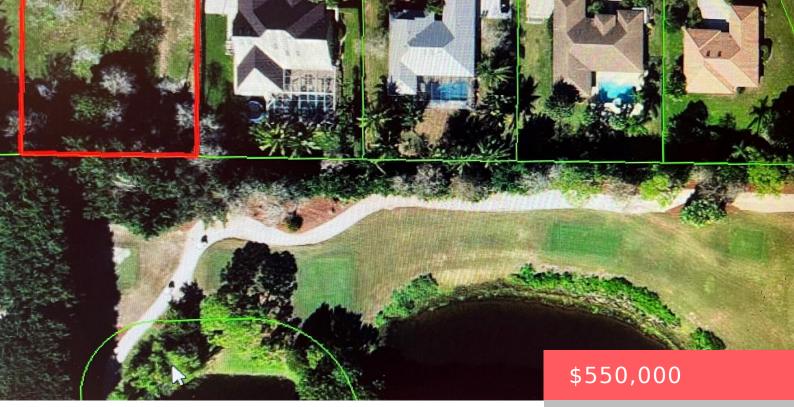

### 15210 MEADOW WOOD DR, WELLINGTON, FL 33414, USA

https://comwire.com

Location, Location, Location, Fantastic lot right next to Wanderers Club and the golf course. Highly desirable A rated school district and golf cart distance to the horse show . Just 2mins to Wellington National Country Club , 15 mins to a large airport, close to shopping, POLO, 5 mins to Lion Country

## **Site Details**

| <b>Acres:</b> 0.50    |
|-----------------------|
| Improvements: None    |
| Front Exp: North      |
| Subdiv Info: None     |
| Ground Cover: Grassed |

Lot SqFt: 21807.00 Utilities On Site: Underground **Lot Description:** 1/2 to < 1 Acre Roads: Paved HOA Fee/Month: \$35