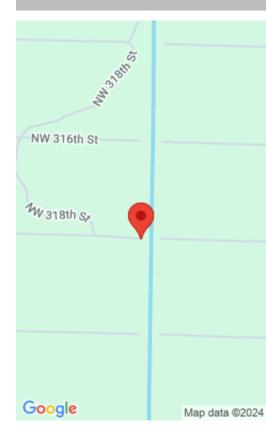

# **16816 NW 314TH ST, OKEECHOBEE, FL 34972, USA**

https://comwire.com

Owner Financing Available. Build or bring your dream home and barn on this beautiful private 1.25-acre corner lot that is high and dry. 15218 NW 316th is also available, offering the potential to expand to 3.75 acres. Located just off the main paved road, yet still private. This street has power poles, making electricity easily + Read More