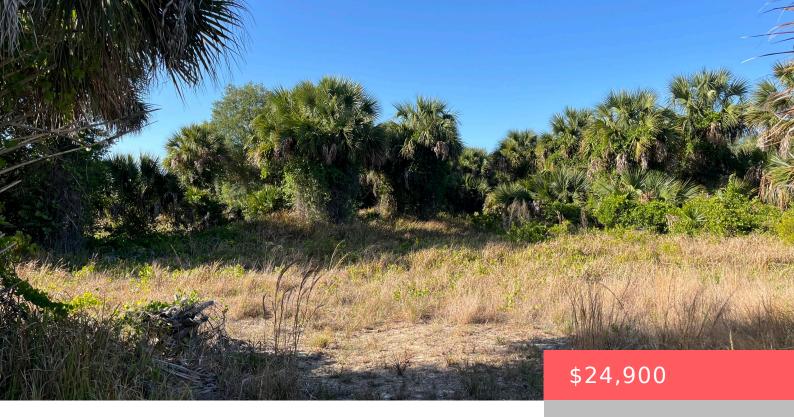

# **16816 NW 314TH ST, OKEECHOBEE, FL 34972, USA**

https://comwire.com

Owner Financing Available. Build or bring your dream home and barn on this beautiful private 1.25-acre corner lot that is high and dry. 15218 NW 316th is also available, offering the potential to expand to 3.75 acres. Located just off the main paved road, yet still private. This street has power poles, making electricity easily + Read More

### **Basics**

Status: Active Listing Office Id: 276736100

Date added: Added 2 months ago

**Est. Taxes:** \$467.41

For Sale: No

**Listing Office Name:** American Realty of PSL LLC

Lot size: 1.25 sq ft

**Price/Acre:** \$19,920