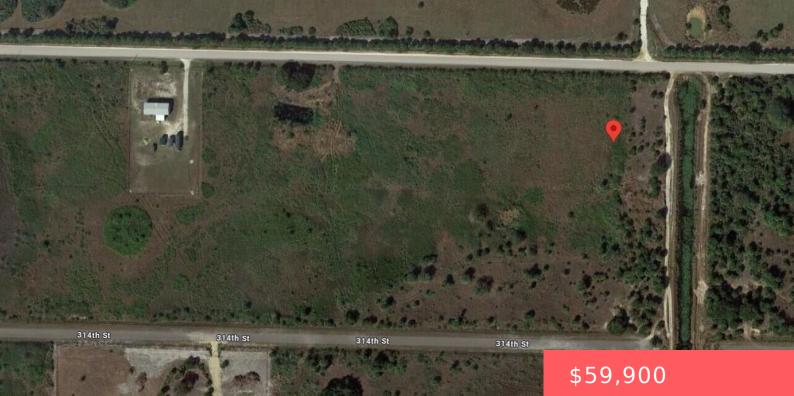

## 15218 316TH STREET, OKEECHOBEE, FL, 34972

https://comwire.com

Owner Financing Available Build or bring your dream home and barn on this beautiful private high and dry 2.5 acre. 15213 NW 314th is also available, offering the potential to expand to 3.75 acres. Located just off the main paved road, yet still private. This street has power poles, making electricity easily accessible. Borders a + Read More

## Site Details

Acres: 2.50 Improvements: None Front Exp: North Roads: Dirt Lot SqFt: 108900.00 Utilities On Site: None Lot Description: 2 to < 3 Acres Ground Cover: Other