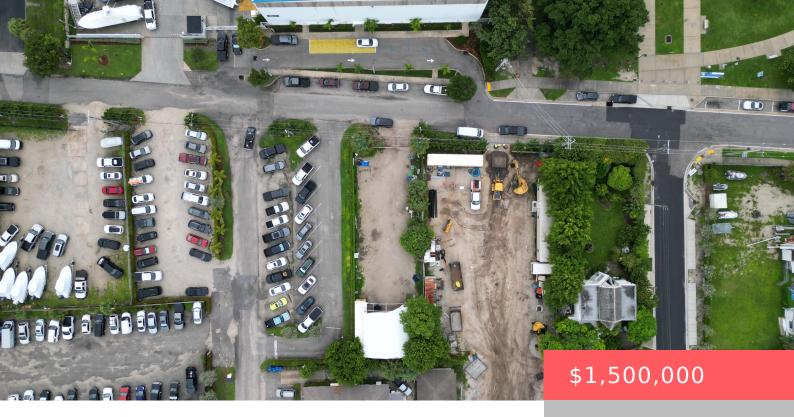

# 1525 AVENUE C, WEST PALM BEACH, FL 33404, USA

https://comwire.com

Vacant Lot in the Riviera Beach Downtown Marine Zoning District. Surrounded by the Marine industry. Close to Riviera Beach Marina and Marina Village. Seller may consider renting vacant lot. Buyer of lot, under acceptable terms, may have an option of first refusal on Seller's corner lot located at 80 E 15th Street, Riviera Beach which is located

#### **Site Details**

Front Exp: East

**Acres:** 0.10 **Lot SqFt:** 7893.00

Lot Frontage: 54.00 **Lot Dimensions:** 163 x 54 (approx)

Utilities On Site: Public Water **Improvements:** Cleared

**Lot Description:** < 1/4 Acre