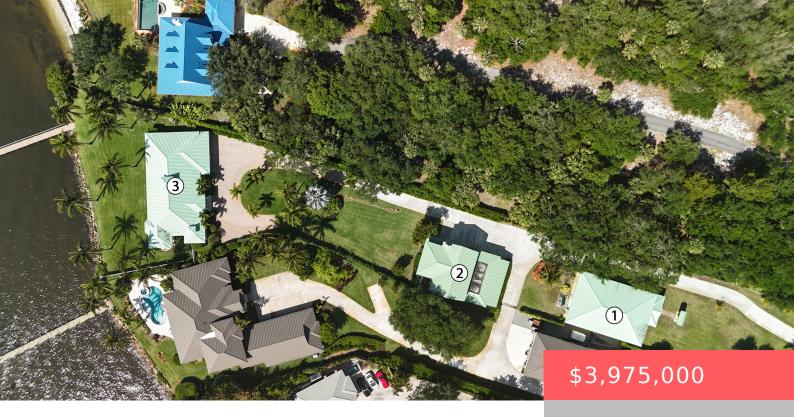

## 1530 DIXIE HIGHWAY, JENSEN BEACH, FL, 34957

https://comwire.com

Live & Work in Paradise. MIXED-USE compound, business and residence spanning 1.8 gated acres. 170 feet ocean-access waterfront. Three impressive buildings, standing seam metal roofs, mature trees, tropical landscaping. Rare Property, No rental restrictions. Room for RV's. Private dock, boat lift, Room for Pool. See possible uses within the RIO Community Redevelopment Agency (CRA).Owner Financing

## **Basics**

Listing updated: May 29, 2025 at 8:01 pm Days on Comwire: 10

**Year built:** 2003 **Status:** Active

**Building size (SF): 4973.00** sq ft **Lot size: 1.80** sq ft

For Sale: Yes For Lease: No

## **Building Details**

**Type:** Mixed Use **Building Type:** Automotive, Commercial, Office Space,

Office/Professional, Office/Retail, Office/Warehouse, Retail,

Warehouse

**Stories:** 3.0 **Heating:** Central, Electric

Construction: CBS, Concrete,

Frame

Floor covering: Carpet, Tile, Wood Floor

Roof: Metal Real Estate Taxes: \$47,058.80

**Tax Year:** 2024 **Cooling:** Ceiling Fan, Central, Electric

**Docs Available:** Survey **Info Available:** None