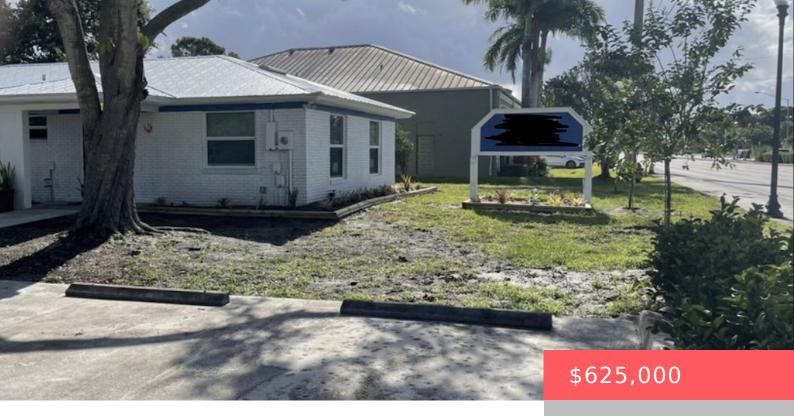

## 1531 PORT ST LUCIE BOULEVARD, PORT SAINT LUCIE, FL, 34952

https://comwire.com

Free standing office building with plenty of parking. 6 private offices and large conference room. 2 bathrooms. Brick building with Newer metal roof, Impact windows and doors, New AC and tankless HW. Ready to go office with direct access to Port St Lucie Blvd. More than 38,000 cars per day. Direct signage.

## **Basics**

**Comwire last checked:** 11:08 pm on **Listing updated:** May 26, 2025 at 8:03 pm

June 07, 2025

**Days on Comwire:** 120 **Year built:** 1978

Status: Active Listing Office Id: 276657616

Date added: February 07, 2025 at 3:38 Building size (SF): 1906.00 sq ft

## **Building Details**

**Type:** Office **Building Type:** Commercial, Office Space, Office/Retail,

Office/Professional, Medical, Free Standing

Stories: 1.0 Heating: Central

**Construction:** Brick Floor covering: Laminate

**Roof:** Aluminum **Real Estate Taxes:** \$7,965.68

**Tax Year:** 2024 **Cooling:** Central Building

Docs Available: None Info Available: None