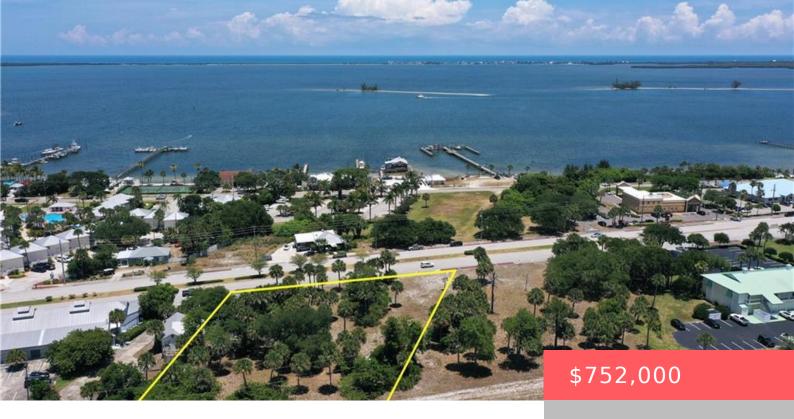

# 1531 US HIGHWAY 1 HIGHWAY, SEBASTIAN, FL, 32958

https://comwire.com

Build your own business in the middle of Sebastian with over 100′ of US HWY #1 frontage and just over 1/2 acre. This listing includes one lot. Owner will also sell this lot along with the southern adjacent lot or all four lots. Call for additional information.

#### **Site Details**

**Acres:** 1.15 **Lot SqFt:** 25191.00

**Lot Frontage:** 208.00 **Lot Dimensions:** 105.0 ft x 303.0 ft

Improvements: None Utilities On Site: None

Front Exp: East Lot Description: 1/2 to < 1 Acre,2 to < 3 Acres,Paved Road